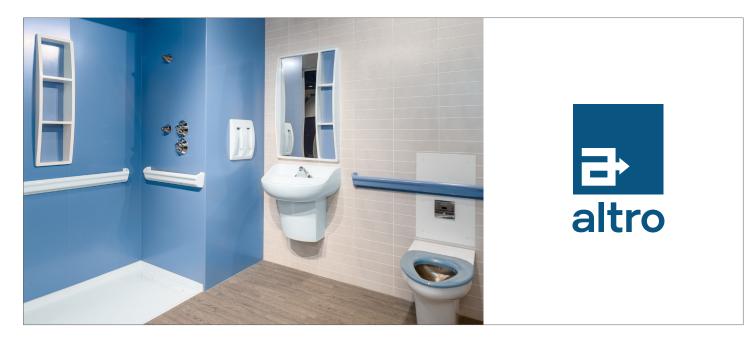

Altro offers a specialized portfolio of integrated flooring and wall cladding solutions for behavioral and mental health (BMH) environments that adhere to industry guidelines and involve specific detailing techniques. Available in a broad range of colors and designs, our growing portfolio offers creative freedom to designers, specifiers and end users while staying grounded in the technical details and performance characteristics critical to these specialized facilities.

ALTRO DIGICLAD / ALTRO WALL DESIGNS Tamper and impact resistant wall cladding with custom design flexibility.

**ALTRO AQUARIUS /** ALTRO WHITEROCK Tamper and impact resistant, hygienic complete floor and wall system.