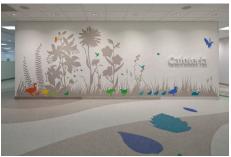

ALTRO DIGICLAD / ALTRO WALL DESIGNS Tamper and impact resistant wall cladding with custom design flexibility.

**ALTRO AQUARIUS /** ALTRO WHITEROCK Tamper and impact resistant, hygienic complete floor and wall system.