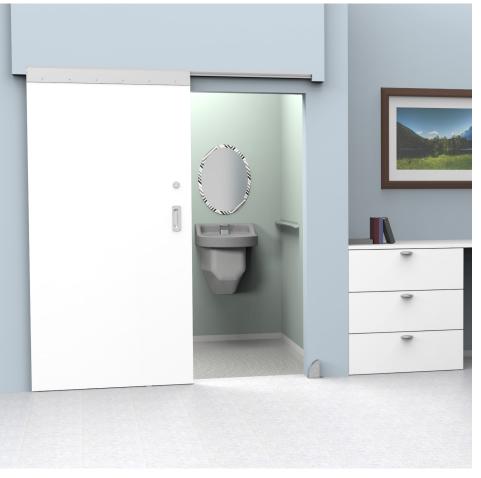

## **Featured Behavioral Healthcare Products**

**LR-SDS**Ligature Resistant
Sliding Door System

**LR-STK**Ligature Resistant Strike

**GOLD STANDARD LOCKSETS** 

High Security Crescent Mortise